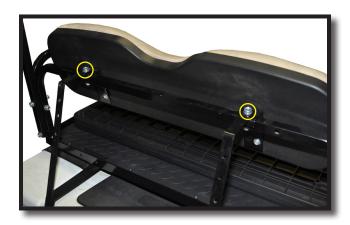

#### 10mm Socket

Using the 6mm hardware from Pack 4, attach the **Seat Back Brackets** to the **Rear Lean Back Cushions** as shown.

17mm Socket & Wrench

Attach Seat Back Cushion w/Brackets between the Seat Back Support Bar and Front Lean Back Brackets. Secure using 10x50mm bolts from Pack 5.

17mm Socket & Wrench

For older model (1982-2000.5) carts with (two lean back cushions) you will need to install Candy Cane struts (sold separately).

For models 2000.5 + UP, use the new **Rear Struts** supplied with this kit. Attach Struts to the Seat Back Support Bar using 10x70mm bolts from Pack 5.