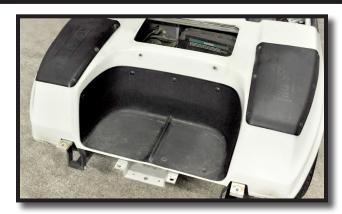

# Installation Instructions for Club Car® DS®

\*Cushions not included in Frame Only Kits

Switch the key switch to the OFF position and engage the Parking Brake.

Remove all rear factory components. Canopy, struts, bumper, motor cover, front seat and seat bracket. Retain canopy hardware.