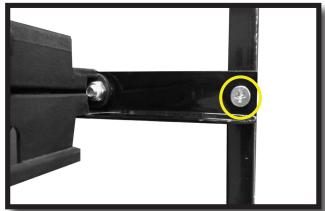

- A) Attach Armrests to the front of Seat Frame using the 10x45mm Countersunk bolts from Pack 3. Repeat process on the other side.
- B) Using 10x70mm bolts and Rubber Spacers from Pack 3, attach the Arm Rests to the rear of the Seat Frame and Seat Back Support Bar.