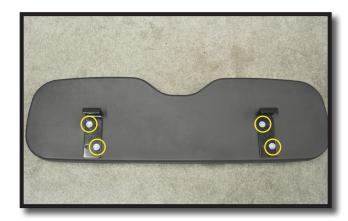

Attach canopy to struts using hardware from Step 1.

You can now tighten ALL seat kit hardware.

- 1. Place HD bracket on flip seat as shown. Align bracket holes to the flip seat mounting holes. Insert Nylon seat strap between HD bracket and flip frame at desired location.
- 2. Make sure the thickest part of the seat bottom is towards the rear. Center seat bottom from left to right on flip frame. Press cushion firmly against HD bracket and seat frame. Using countersunk bolts from Pack 6, tighten the seat bottom to seat frame as shown