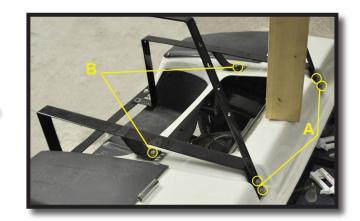

Tool Required: 17mm Socket & Wrench

Install new **Bumper** using 10x30mm bolts from Pack 1.

1/2" Socket, 13mm Socket & 14mm Wrench

(A) Install Main Seat Frame Brackets and Front Seat Lean Back Brackets to front with retained hardware.

**(B)** Using 8x30mm bolts from Pack 1, secure middle of **Main Frame Brackets** to cart.

Note: Replace Motor Cover once bolts are tightened.

17mm Socket & Wrench

Slide mounting tabs of Footrest between Main Seat Frame Brackets and Bumper as shown.