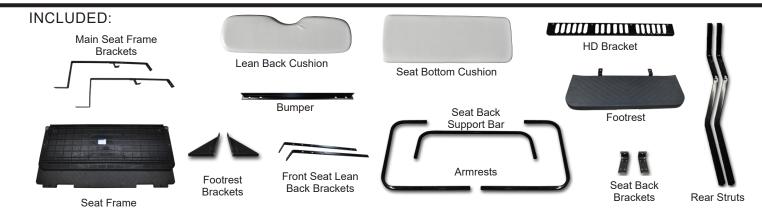

## Rear Flip Seat Kit & Frame Only Kit

# Installation Instructions for Club Car® DS®

\*Cushions not included in Frame Only Kits

Switch the key switch to the OFF position and engage the Parking Brake.

Remove all rear factory components. Canopy, struts, bumper, motor cover, front seat and seat bracket. Retain canopy hardware.

Tool Required: 17mm Socket & Wrench

Install new **Bumper** using 10x30mm bolts from Pack 1.

1/2" Socket, 13mm Socket & 14mm Wrench

(A) Install Main Seat Frame Brackets and Front Seat Lean Back Brackets to front with retained hardware.

**(B)** Using 8x30mm bolts from Pack 1, secure middle of **Main Frame Brackets** to cart.

Note: Replace Motor Cover once bolts are tightened.

17mm Socket & Wrench

Slide mounting tabs of Footrest between Main Seat Frame Brackets and Bumper as shown.

Attach all parts together using 10x30mm bolts from Pack 1.

17mm Socket & Wrench

Attach **Seat Frame** to the front portion of the **Main Frame Brackets** using 10x25mm bolts from Pack 2.

17mm Socket & Wrench

**IMPORTANT:** Do not tighten hardware until Step 12 is complete.

Attach **Seat Frame** to the rear portion of the **Main Frame Brackets** using 10x25mm bolts from Pack 2.

Place **Seat Back Support Bar** in rear of **Seat Frame as shown**.

- A) Attach Armrests to the front of Seat Frame using the 10x45mm Countersunk bolts from Pack 3. Repeat process on the other side.
- B) Using 10x70mm bolts and Rubber Spacers from Pack 3, attach the Arm Rests to the rear of the Seat Frame and Seat Back Support Bar.

Note: **Agom Nut** from Pack 3 goes on the outside of the Armrests as shown.

17mm Socket & Wrench

Attach bottom of **Armrests** to **Footrest** using the **Footrest Brackets** and 10x70mm bolts from Pack 3.

#### 10mm Socket

Using the 6mm hardware from Pack 4, attach the **Seat Back Brackets** to the **Rear Lean Back Cushions** as shown.

17mm Socket & Wrench

Attach Seat Back Cushion w/Brackets between the Seat Back Support Bar and Front Lean Back Brackets. Secure using 10x50mm bolts from Pack 5.

17mm Socket & Wrench

For older model (1982-2000.5) carts with (two lean back cushions) you will need to install Candy Cane struts (sold separately).

For models 2000.5 + UP, use the new **Rear Struts** supplied with this kit. Attach Struts to the Seat Back Support Bar using 10x70mm bolts from Pack 5.

Attach canopy to struts using hardware from Step 1.

You can now tighten ALL seat kit hardware.

- 1. Place HD bracket on flip seat as shown. Align bracket holes to the flip seat mounting holes. Insert Nylon seat strap between HD bracket and flip frame at desired location.
- 2. Make sure the thickest part of the seat bottom is towards the rear. Center seat bottom from left to right on flip frame. Press cushion firmly against HD bracket and seat frame. Using countersunk bolts from Pack 6, tighten the seat bottom to seat frame as shown