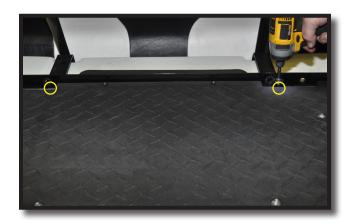

Tool Required: 17mm Socket & Wrench

Install new **Bumper** using 10x30mm bolts from Pack 1.

1/2" Socket, 13mm Socket & 14mm Wrench

(A) Install Main Seat Frame Brackets and Front Seat Lean Back Brackets to front with retained hardware.

**(B)** Using 8x30mm bolts from Pack 1, secure middle of **Main Frame Brackets** to cart.

Note: Replace Motor Cover once bolts are tightened.

17mm Socket & Wrench

Slide mounting tabs of Footrest between Main Seat Frame Brackets and Bumper as shown.