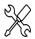

Tool Required: 17mm Socket & Wrench

Install new **Bumper** using 10x30mm bolts from Pack 1.

1/2" Socket, 13mm Socket & 14mm Wrench

(A) Install Main Seat Frame Brackets and Front Seat Lean Back Brackets to front with retained hardware.

**(B)** Using 8x30mm bolts from Pack 1, secure middle of **Main Frame Brackets** to cart.

Note: Replace Motor Cover once bolts are tightened.

17mm Socket & Wrench

Slide mounting tabs of Footrest between Main Seat Frame Brackets and Bumper as shown.

Attach all parts together using 10x30mm bolts from Pack 1.

17mm Socket & Wrench

Attach **Seat Frame** to the front portion of the **Main Frame Brackets** using 10x25mm bolts from Pack 2.

17mm Socket & Wrench