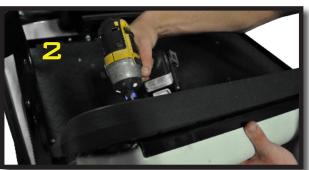

Tool Required: 17mm Socket & Wrench

Install new **Bumper** using 10x30mm bolts from Pack 1.

1/2" Socket, 13mm Socket & 14mm Wrench

(A) Install Main Seat Frame Brackets and Front Seat Lean Back Brackets to front with retained hardware.