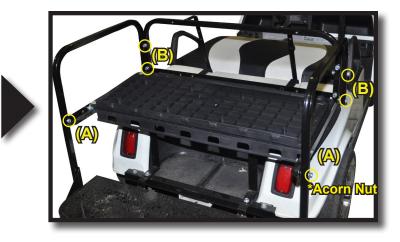

Tool Required: 17mm Socket & Wrench

Install new **Bumper** using 10x30mm bolts from Pack 1.

1/2" Socket, 13mm Socket & 14mm Wrench

(A) Install Main Seat Frame Brackets and Front Seat Lean Back Brackets to front with retained hardware.

**(B)** Using 8x30mm bolts from Pack 1, secure middle of **Main Frame Brackets** to cart.

Note: Replace Motor Cover once bolts are tightened.

17mm Socket & Wrench

Slide mounting tabs of Footrest between Main Seat Frame Brackets and Bumper as shown.

Note: **Agom Nut** from Pack 3 goes on the outside of the Armrests as shown.

17mm Socket & Wrench

Attach bottom of **Armrests** to **Footrest** using the **Footrest Brackets** and 10x70mm bolts from Pack 3.