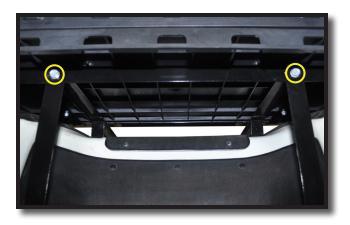

**(B)** Using 8x30mm bolts from Pack 1, secure middle of **Main Frame Brackets** to cart.

Note: Replace Motor Cover once bolts are tightened.

17mm Socket & Wrench

Slide mounting tabs of Footrest between Main Seat Frame Brackets and Bumper as shown.

Attach all parts together using 10x30mm bolts from Pack 1.

17mm Socket & Wrench

Attach **Seat Frame** to the front portion of the **Main Frame Brackets** using 10x25mm bolts from Pack 2.

17mm Socket & Wrench