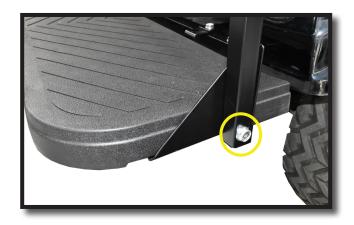

Tool Required: 17mm Socket & Wrench

Install new **Bumper** using 10x30mm bolts from Pack 1.

1/2" Socket, 13mm Socket & 14mm Wrench

(A) Install Main Seat Frame Brackets and Front Seat Lean Back Brackets to front with retained hardware.

**(B)** Using 8x30mm bolts from Pack 1, secure middle of **Main Frame Brackets** to cart.

Note: Replace Motor Cover once bolts are tightened.

17mm Socket & Wrench

Slide mounting tabs of Footrest between Main Seat Frame Brackets and Bumper as shown.