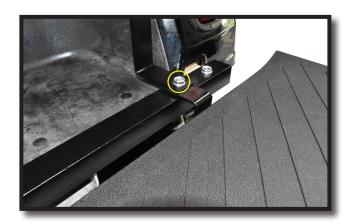

Attach all parts together using 10x30mm bolts from Pack 1.

17mm Socket & Wrench

Attach **Seat Frame** to the front portion of the **Main Frame Brackets** using 10x25mm bolts from Pack 2.

17mm Socket & Wrench

**IMPORTANT:** Do not tighten hardware until Step 12 is complete.

Attach **Seat Frame** to the rear portion of the **Main Frame Brackets** using 10x25mm bolts from Pack 2.

Place **Seat Back Support Bar** in rear of **Seat Frame as shown**.