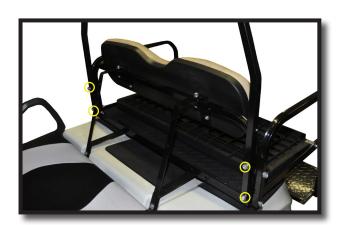

# Installation Instructions for Club Car® DS®

\*Cushions not included in Frame Only Kits

Switch the key switch to the OFF position and engage the Parking Brake.

Remove all rear factory components. Canopy, struts, bumper, motor cover, front seat and seat bracket. Retain canopy hardware.

Attach canopy to struts using hardware from Step 1.

You can now tighten ALL seat kit hardware.

- 1. Place HD bracket on flip seat as shown. Align bracket holes to the flip seat mounting holes. Insert Nylon seat strap between HD bracket and flip frame at desired location.
- 2. Make sure the thickest part of the seat bottom is towards the rear. Center seat bottom from left to right on flip frame. Press cushion firmly against HD bracket and seat frame. Using countersunk bolts from Pack 6, tighten the seat bottom to seat frame as shown