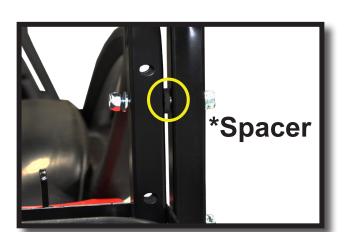

**(B)** Using 8x30mm bolts from Pack 1, secure middle of **Main Frame Brackets** to cart.

Note: Replace Motor Cover once bolts are tightened.

17mm Socket & Wrench

Slide mounting tabs of Footrest between Main Seat Frame Brackets and Bumper as shown.