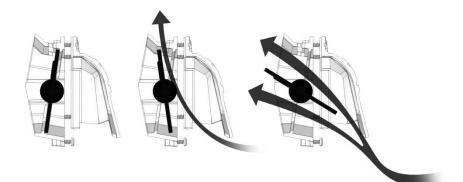

and 5:00PM EST. Or email us at <u>service@seizmik.com</u>. Visit <u>www.seizmik.com</u> for more information on our products.



## Installation:



**1.** Peel plastic 4"back on bottom of windshield. Remove completely after windshield is fully installed.



**3.** Snap 2 clamps on each side of the roll cage with the flanges facing forwards. Insert bolt through backing plates and windshield and loosely install nuts on all 4 clamps. Adjust windshield as needed and tighten nuts.

## **VENT OPERATION:**



Turn handle to adjust vent. If the vent seems too tight or too loose, it can be adjusted by turning the T10 Torx screw in the handle.



**2.** Push the gasket on the windshield starting at the center bottom with the bulb section oriented as shown. (Picture may not show exact windshield).



The vent has 3 positions: Closed, Defog, and open.