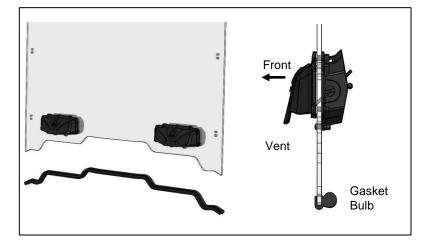

## **VENT OPERATION:**

Turn handle to adjust vent. If the vent seems too tight or too loose, it can be adjusted by turning the T10 Torx screw in the handle.

**2.** Push the gasket on the windshield starting at the center bottom with the bulb section oriented as shown. (Picture may not show exact windshield).