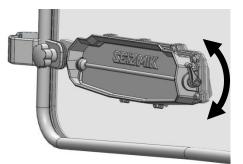

## **VENT OPERATION:**

Turn handle to adjust vent. If the vent seems too tight or too loose, it can be adjusted by turning the T10 Torx screw in the handle.

**2.** Push the gasket on the windshield starting at the center bottom with the bulb section oriented as shown. (Picture may not show exact windshield).