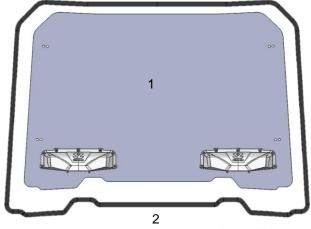

#### **Kit Contents:**

5

6

3

- 1. Windshield with Vents
- 2. 125" 90 degree bulb Gasket
- 3. 1.75 large hole plastic Clamp (4)
- 4. 1/4 20 Flange Nut (4)
- 5. Bolt (4)
- 6. Backing Plate (4)

## **VENT OPERATION:**

Turn handle to adjust vent. If the vent seems too tight or too loose, it can be adjusted by turning the T10 Torx screw in the handle.

**2.** Push the gasket on the windshield starting at the center bottom with the bulb section oriented as shown. (Picture may not show exact windshield).