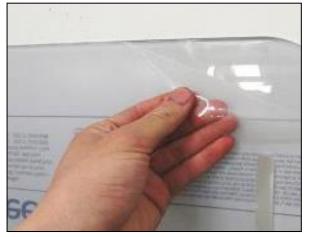

## Installation:

**1.** Peel plastic 4"back on bottom of windshield. Remove completely after windshield is fully installed.

**3.** Snap 2 clamps on each side of the roll cage with the flanges facing forwards. Insert bolt through backing plates and windshield and loosely install nuts on all 4 clamps. Adjust windshield as needed and tighten nuts.