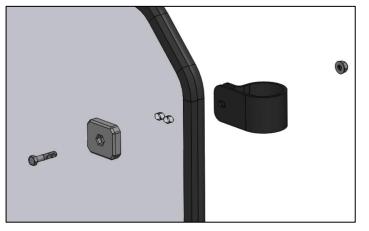

## Installation:

**1.** Peel plastic 4"back on bottom of windshield. Remove completely after windshield is fully installed.

**3.** Snap 2 clamps on each side of the roll cage with the flanges facing forwards. Insert bolt through backing plates and windshield and loosely install nuts on all 4 clamps. Adjust windshield as needed and tighten nuts.