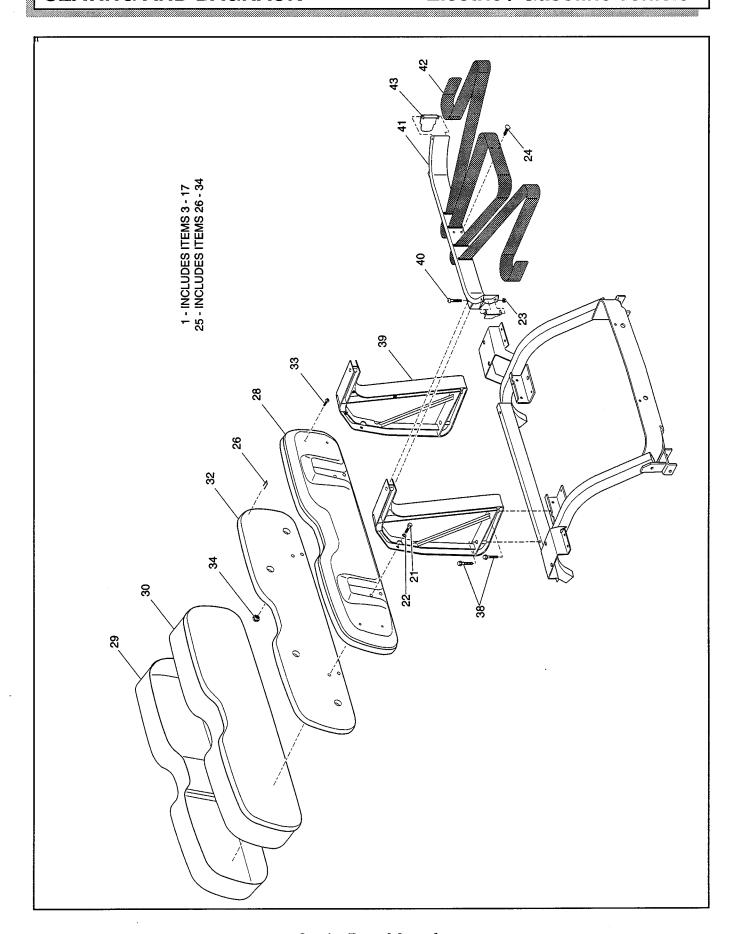

G\*\* Indicates consult Customer Service Department for additional information.

| ITEM | PART NO.  | 1 2 3 4 5 DESCRIPTION                        | QTY. |
|------|-----------|----------------------------------------------|------|
| 1    | 71611-G** | SEAT BOTTOM ASSEMBLY (INCLUDES ITEMS 3 - 17) | 1    |
| 2    |           |                                              |      |
| 3    | *         | NUT, TEE                                     | 8    |
| 4    |           |                                              |      |
| 5    | 17074-G1  | BUMPER, SEAT                                 | 2    |
| 6    |           |                                              |      |
| 7    |           |                                              |      |
| 8    | *         | STAPLE, FLAT                                 | 110  |
| 9    | *         | STAPLE, FLAT                                 | 46   |
| 10   |           |                                              |      |
| 11   |           |                                              |      |
| 12   | 71012-G01 | VINYL TRIM, SEAT BOTTOM                      | 1    |
| 13   | 71602-G** | VINYL SEAT BOTTOM COVER                      | 1    |
| 14   | 71603-G02 | FOAM PADDING, SEAT BOTTOM                    | 1    |
| 15   | 71604-G01 | SEAT BOTTOM, WOOD                            | 1    |
| 16   |           |                                              |      |
| 17   | 71608-G01 | REAR TRIM, SEAT                              | 1    |
| 18   |           |                                              |      |
| 19   |           |                                              |      |
| 20   |           |                                              |      |
| 21   | 00414-G8  | BOLT, 1/4 - 20 X 1 LG                        | 4    |
| 22   | 00565-G7  | WASHER, LOCK, 1/4                            | 4    |
| 23   | 11027-G2  | NUT, LOCK, 1/4 - 20                          | 2    |
| 24   | 16816-G1  | FASTENER, PLASTIC RATCHET                    | 2    |
| 25   | 71751-G** | SEAT BACK ASSEMBLY (INCLUDES ITEMS 26 - 34)  | 1    |
| 26   | *         | STAPLE, FLAT                                 | 95   |
| 27   |           |                                              |      |
| 28   | 71752-G01 | PLASTIC, REAR COVER SEAT BACK                | 1    |
| 29   | 71753-G** | VINYL SEAT BACK COVER                        | 1    |
| 30   | 71754-G01 | FOAM PADDING, SEAT BACK                      | 1    |