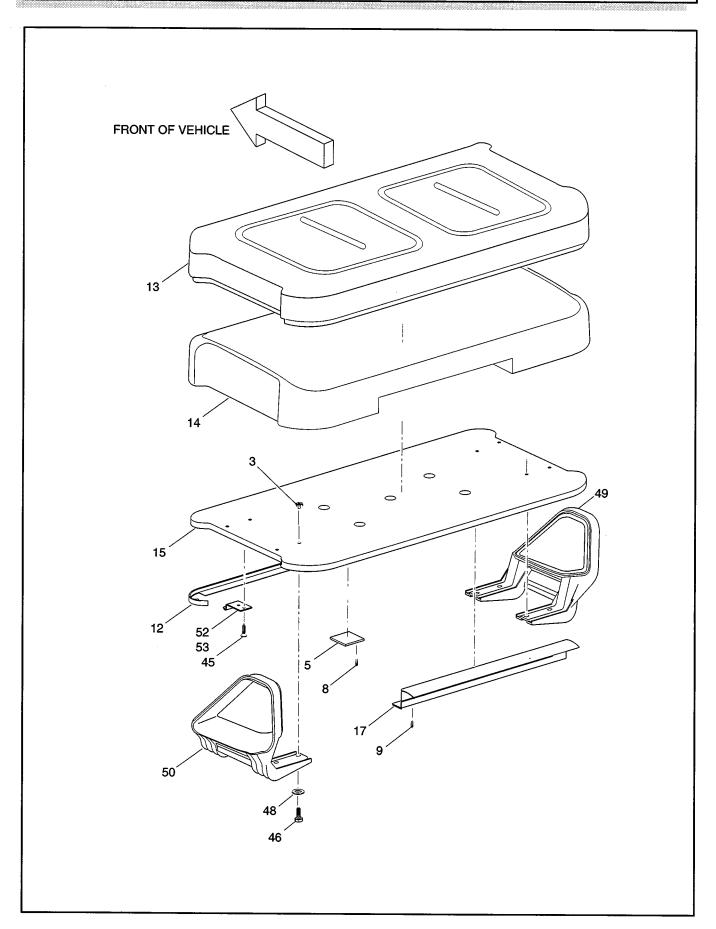

G\*\* Indicates consult Customer Service Department for additional information.

| ITEM | PART NO.  | 1 2 3 4 5 DESCRIPTION                        | QTY. |
|------|-----------|----------------------------------------------|------|
| 1    | 71611-G** | SEAT BOTTOM ASSEMBLY (INCLUDES ITEMS 3 - 17) | 1    |
| 2    |           |                                              |      |
| 3    | *         | NUT, TEE                                     | 8    |
| 4    |           |                                              |      |
| 5    | 17074-G1  | BUMPER, SEAT                                 | 2    |
| 6    |           |                                              |      |
| 7    |           |                                              |      |
| 8    | *         | STAPLE, FLAT                                 | 110  |
| 9    | *         | STAPLE, FLAT                                 | 46   |
| 10   |           |                                              |      |
| 11   |           |                                              |      |
| 12   | 71012-G01 | VINYL TRIM, SEAT BOTTOM                      | 1    |
| 13   | 71602-G** | VINYL SEAT BOTTOM COVER                      | 1    |
| 14   | 71603-G02 | FOAM PADDING, SEAT BOTTOM                    | 1    |
| 15   | 71604-G01 | SEAT BOTTOM, WOOD                            | 1    |
| 16   |           |                                              |      |
| 17   | 71608-G01 | REAR TRIM, SEAT                              | 1    |
| 18   |           |                                              |      |
| 19   |           |                                              |      |
| 20   |           |                                              |      |
| 21   | 00414-G8  | BOLT, 1/4 - 20 X 1 LG                        | 4    |
| 22   | 00565-G7  | WASHER, LOCK, 1/4                            | 4    |
| 23   | 11027-G2  | NUT, LOCK, 1/4 - 20                          | 2    |
| 24   | 16816-G1  | FASTENER, PLASTIC RATCHET                    | 2    |
| 25   | 71751-G** | SEAT BACK ASSEMBLY (INCLUDES ITEMS 26 - 34)  | 1    |
| 26   | *         | STAPLE, FLAT                                 | 95   |
| 27   |           |                                              |      |
| 28   | 71752-G01 | PLASTIC, REAR COVER SEAT BACK                | 1    |
| 29   | 71753-G** | VINYL SEAT BACK COVER                        | 1    |
| 30   | 71754-G01 | FOAM PADDING, SEAT BACK                      | 1    |